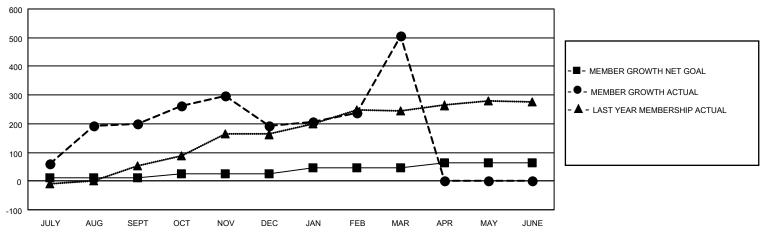

## GOALS AND ACTUAL MEMBERS CUMULATIVE

| DROPPED CLUBS: 3 |     | 97 CLUBS OF 154 ADDED 1 OR<br>MORE NEW MEMBERS | GENDER DISTRIBUTION             |                                |  |
|------------------|-----|------------------------------------------------|---------------------------------|--------------------------------|--|
|                  |     | INORE NEW MEMBERS                              | MALE<br>FEMALE                  | 4,294 (85.66%)<br>719 (14.34%) |  |
| DROPPED MEMBERS  |     |                                                | NON BINARY PREFER NOT TO ANSWER | 0 (0.00%)                      |  |
| DECEASED         | 13  |                                                | TREFERENCE TO ANSWER            | 0 (0.0070)                     |  |
| CLUB CANCELLED   | 64  | CLICK HERE FOR CUMULATIVE                      | TOTAL FAMILY UNIT MEMBERS       | 1,278                          |  |
| OTHER            | 183 | MEMBERSHIP DATA                                |                                 |                                |  |
| TOTAL            | 260 |                                                | FAMILY MEMBERS PAYING HAI       | LF DUES 682                    |  |
|                  |     |                                                |                                 |                                |  |

## MONTHLY MEMBERSHIP PROGRESS REPORT

LOCATION INDIA District 318 C Results as of: 3/31/2023

| Clubs RESULTS FOR 2022-2023 |   |   |   | Members RESULTS FOR 2022-2023 |    |     |     |
|-----------------------------|---|---|---|-------------------------------|----|-----|-----|
|                             |   |   |   |                               |    |     |     |
| JULY/AUG/SEPT               | 3 | 5 | 0 | JULY/AUG/SEPT                 | 10 | 301 | 95  |
| OCT/NOV/DEC                 | 4 | 2 | 3 | OCT/NOV/DEC                   | 15 | 126 | 133 |
| JAN/FEB/MAR                 | 3 | 8 | 0 | JAN/FEB/MAR                   | 20 | 351 | 32  |
| APR/MAY/JUNE                | 2 | 0 | 0 | APR/MAY/JUNE                  | 20 | 0   | 0   |