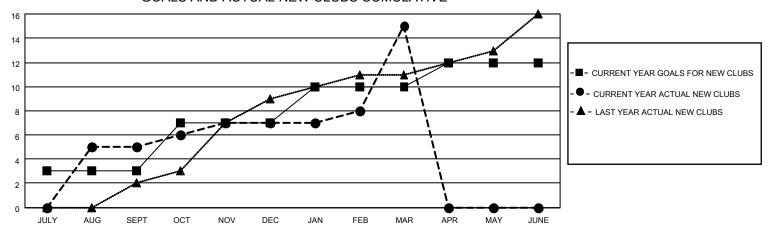

## GOALS AND ACTUAL NEW CLUBS CUMULATIVE

## MONTHLY MEMBERSHIP PROGRESS REPORT

LOCATION INDIA District 318 C Results as of: 3/31/2023

| Clubs RESULTS FOR 2022-2023 |   |   |   | Members RESULTS FOR 2022-2023 |    |     |     |
|-----------------------------|---|---|---|-------------------------------|----|-----|-----|
|                             |   |   |   |                               |    |     |     |
| JULY/AUG/SEPT               | 3 | 5 | 0 | JULY/AUG/SEPT                 | 10 | 301 | 95  |
| OCT/NOV/DEC                 | 4 | 2 | 3 | OCT/NOV/DEC                   | 15 | 126 | 133 |
| JAN/FEB/MAR                 | 3 | 8 | 0 | JAN/FEB/MAR                   | 20 | 351 | 32  |
| APR/MAY/JUNE                | 2 | 0 | 0 | APR/MAY/JUNE                  | 20 | 0   | 0   |